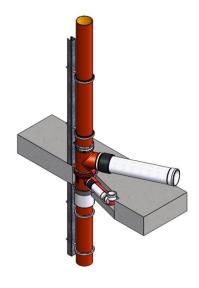

## **Fire protection**

Approved fire protection solution EI 90/120

Installation with Düker Fire Protection Coupling BSV 90:

- mixed installation or pure cast iron installation
- ceiling thickness min. 150 mm
- below the horizontal connection line in the ceiling, min. 60 mm of the ceiling must remain. Fill in cement mortar after installation
- both connection lines in the same direction or offset
- distance between the drain/shower channel or similar to the down pipe: min. 20 cm
- installation of the BSV 90 as per German approval abZ DIBt Z-19.17-1893
- tested for EI 120; existing classification report for the BSV 90: EI 90

### Installation example