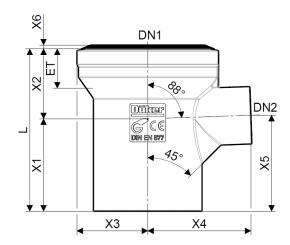

# **Branch with Short Socket**

The problem solver for floor level showers, shower channels and floor drains

| DN1 | DN2 | L   | insertion<br>length<br>ET | X1 | X2 | Х3 | X4  | X5 | X6 | weight<br>kg | item no. |
|-----|-----|-----|---------------------------|----|----|----|-----|----|----|--------------|----------|
| 100 | 50  | 165 | 40                        | 94 | 71 | 72 | 105 | 98 | 4  | 2,0          | 300727   |

all dimensions in mm · supplied including EPDM sealing