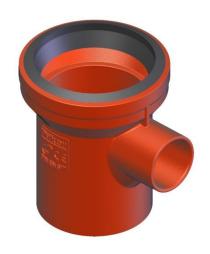

# **Specifying text**

Düker cast iron fitting SML branch with short socket and gasket 88 deg. DN 100x50 with 45° access angle

for the connection of floor drains and shower channels to the down pipe within the ceiling.