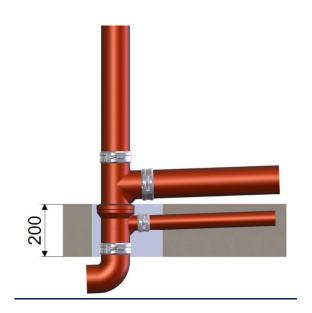

## **Fire protection**

Approved fire protection solution EI 90/120

Installation with Düker Fire Protection Coupling BSV 90:

- mixed installation or pure cast iron installation
- ceiling thickness min. 150 mm
- below the horizontal connection line in the ceiling, min. 60 mm of the ceiling must remain. Fill in cement mortar after installation
- both connection lines in the same direction or offset
- distance between the drain/shower channel or similar to the down pipe: min. 20 cm
- installation of the BSV 90 as per German approval abZ DIBt Z-19.17-1893
- tested for EI 120; existing classification report for the BSV 90: EI 90

### Installation example