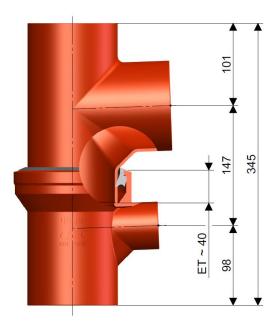

# **Branch with Short Socket**

The problem solver for floor level showers, shower channels and floor drains

| DN1 | DN2 | L   | insertion<br>length<br>ET | X1 | X2 | Х3 | X4  | X5 | X6 | weight<br>kg | item no. |
|-----|-----|-----|---------------------------|----|----|----|-----|----|----|--------------|----------|
| 100 | 50  | 165 | 40                        | 94 | 71 | 72 | 105 | 98 | 4  | 2,0          | 300727   |

all dimensions in mm · supplied including EPDM sealing

### Installation example